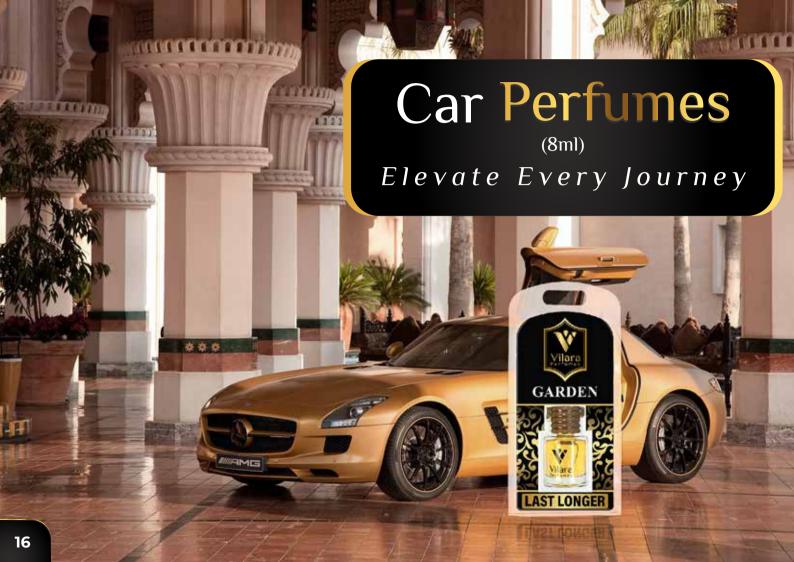

# Car Perfumes (8ml)

Transform every drive into an unforgettable journey with Vilara's Car Perfumes, offering long lasting, exquisite scents in compact bottles.

| Volume | Weight(Per Box) | Units(Per Box) | Boxes(Per Pallet) | Dimensions(cm) |
|--------|-----------------|----------------|-------------------|----------------|
| 8ml    | 2.72Kg          | 50             | 126               | 26.5 x 21 x 26 |

# Car Perfumes (8ml)

Transform every drive into an unforgettable journey with Vilara's Car Perfumes, offering long lasting, exquisite scents in compact bottles.

| Volume | Weight(Per Box) | Units(Per Box) | Boxes(Per Pallet | ) Dimensions(cm) |
|--------|-----------------|----------------|------------------|------------------|
| 8ml    | 2.72Kg          | 50             | 126              | 26.5 x 21 x 26   |