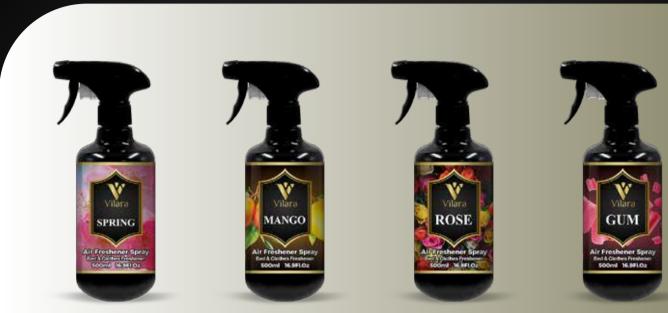

# Room Sprays (300ml, 500ml)

Transform any space with Vilara's Room Sprays a swift splash of luxury in every spritz. Elevate your environment with our premium scents.

| 9   | Volume | Weight(Per Box) | Units(Per Box) | Boxes(Per Pallet) | Dimensions(cm) |
|-----|--------|-----------------|----------------|-------------------|----------------|
| •   | 300ml  | 6.5Kg           | 24             | 90                | 48.5 x 19 x 19 |
| _ ( | 500ml  | 11.5Kg          | 25             | 54                | 24 x 38 x 38   |