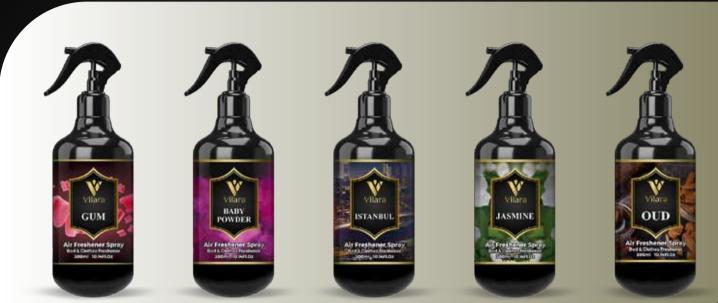

# Room Sprays (300ml, 500ml)

Transform any space with Vilara's Room Sprays a swift splash of luxury in every spritz. Elevate your environment with our premium scents.

| Volume | Weight(Per Box) | Units(Per Box) | Boxes(Per Pallet) | ) Dimensions(cm) |
|--------|-----------------|----------------|-------------------|------------------|
| 300ml  | 6.5Kg           | 24             | 90                | 48.5 x 19 x 19   |
| 500ml  | 11.5Kg          | 25             | 54                | 24 x 38 x 38     |