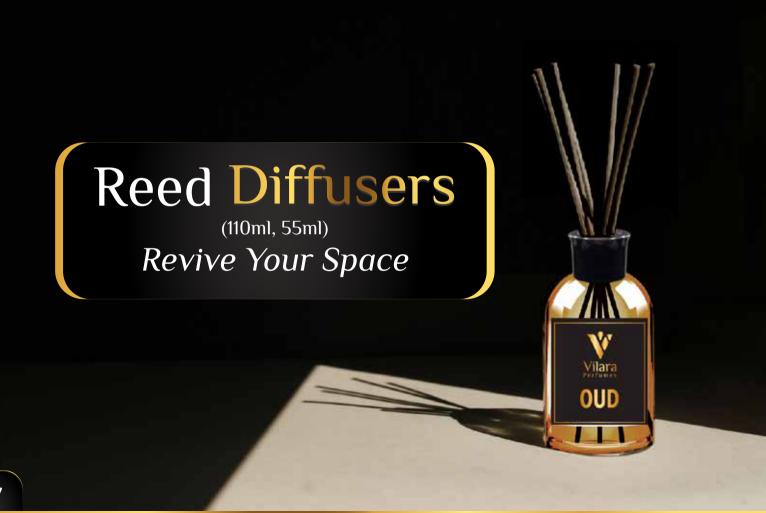

# Our Products

- Reed Diffusers (110ml, 55ml).
- Room Sprays (500ml, 260ml).
- Car Perfumes.
- Niche Perfume.
- Perfumes & More...
- Private Label.

# Revive Your Space

# Reed Diffusers (55ml, 110ml)

Perfect for any setting, Vilara Reed Diffusers ensure your space is always welcoming and aromatic.

| Volume | Weight(Per Box) | Units(Per Box) | Boxes(Per Pallet) | Dimensions(cm) |
|--------|-----------------|----------------|-------------------|----------------|
| 55ml   | 3.24Kg          | 24             | 208               | 27 x 17 x 12   |
| 110ml  | 5.3Kg           | 24             | 182               | 43 x 16 x 14.5 |