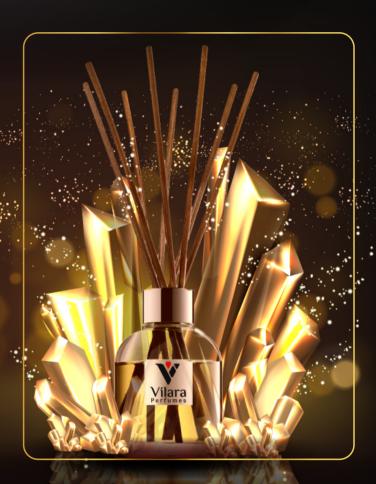

# Our Products

- Reed Diffusers (110ml, 55ml).
- Room Sprays (500ml, 260ml).
- Car Perfumes.
- Niche Perfume.
- Perfumes & More...
- Private Label.

# Revive Your Space

# Reed Diffusers (55ml, 110ml)

Perfect for any setting, Vilara Reed Diffusers ensure your space is always welcoming and aromatic.

| Volume | Weight(Per Box) | Units(Per Box) | Boxes(Per Pallet) | Dimensions(cm) |
|--------|-----------------|----------------|-------------------|----------------|
| 55ml   | 3.24Kg          | 24             | 208               | 27 x 17 x 12   |
| 110ml  | 5.3Kg           | 24             | 182               | 43 x 16 x 14.5 |