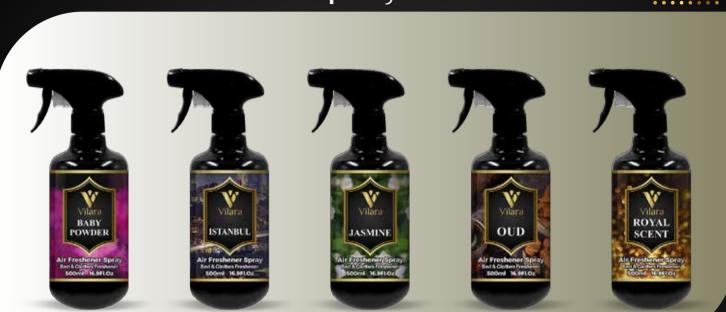

# Room Sprays (300ml, 500ml)

Transform any space with Vilara's Room Sprays a swift splash of luxury in every spritz. Elevate your environment with our premium scents.

| 9   | Volume | Weight(Per Box) | Units(Per Box) | Boxes(Per Pallet) | Dimensions(cm) |
|-----|--------|-----------------|----------------|-------------------|----------------|
| •   | 300ml  | 6.5Kg           | 24             | 90                | 48.5 x 19 x 19 |
| _ ( | 500ml  | 11.5Kg          | 25             | 54                | 24 x 38 x 38   |