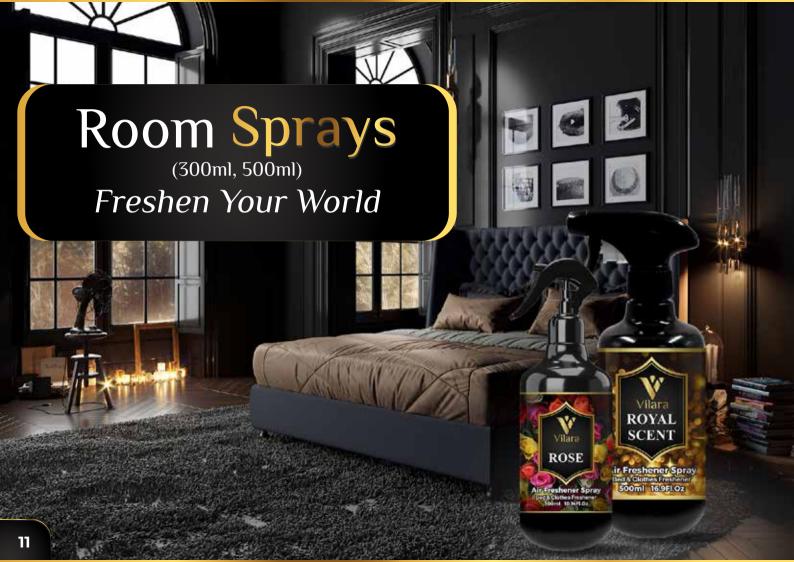

# Room Sprays (300ml, 500ml)

Transform any space with Vilara's Room Sprays a swift splash of luxury in every spritz. Elevate your environment with our premium scents.

| 9   | Volume | Weight(Per Box) | Units(Per Box) | Boxes(Per Pallet) | Dimensions(cm) |
|-----|--------|-----------------|----------------|-------------------|----------------|
| •   | 300ml  | 6.5Kg           | 24             | 90                | 48.5 x 19 x 19 |
| _ ( | 500ml  | 11.5Kg          | 25             | 54                | 24 x 38 x 38   |

# Room Sprays (300ml, 500ml)

Transform any space with Vilara's Room Sprays a swift splash of luxury in every spritz. Elevate environment with our premium scents.

|   | Volume | Weight(Per Box) | Units(Per Box) | Boxes(Per Pallet | ) Dimensions(cm) |
|---|--------|-----------------|----------------|------------------|------------------|
|   | 300ml  | 6.5Kg           | 24             | 90               | 48.5 x 19 x 19   |
| l | 500ml  | 11.5Kg          | 25             | 54               | 24 x 38 x 38     |

# Room Sprays (300ml, 500ml)

Transform any space with Vilara's Room Sprays a swift splash of luxury in every spritz. Elevate your environment with our premium scents.

| Volume | Weight(Per Box) | Units(Per Box) | Boxes(Per Pallet) | ) Dimensions(cm) |
|--------|-----------------|----------------|-------------------|------------------|
| 300ml  | 6.5Kg           | 24             | 90                | 48.5 x 19 x 19   |
| 500ml  | 11.5Kg          | 25             | 54                | 24 x 38 x 38     |

# Room Sprays (300ml, 500ml)

Transform any space with Vilara's Room Sprays a swift splash of luxury in every spritz. Elevate environment with our premium scents.

| • | Volume | Weight(Per Box) | Units(Per Box) | Boxes(Per Pallet | ) Dimensions(cm) |
|---|--------|-----------------|----------------|------------------|------------------|
|   | 300ml  | 6.5Kg           | 24             | 90               | 48.5 x 19 x 19   |
| l | 500ml  | 11.5Kg          | 25             | 54               | 24 x 38 x 38     |